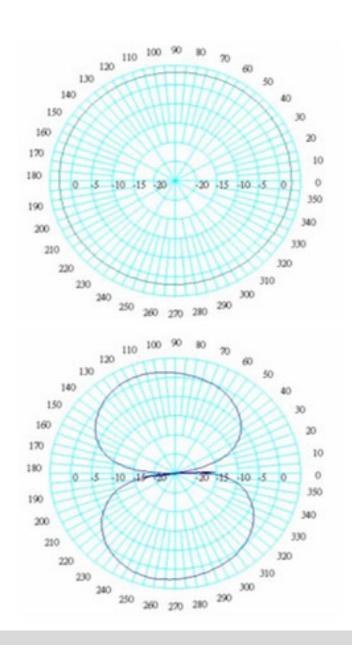

connectors. Suitable for EUB9603H, ESR1221 EXT, ESR9753, ERB9250 and ESR9850.

| PRODUCT SPECIFICATION  |               |
|------------------------|---------------|
| Frequency:             | 2.4 ~ 2.5 GHz |
| Gain:                  | 7 dBi         |
| VSWR:                  | ≤2            |
| Radiation              | Omni          |
| Nominal Impedance:     | 50 Ohm        |
| Polarization:          | Vertical      |
| Operating Temperature: | -20~+60°C     |
| Storage Temperature:   | -30~+75°C     |
| Antenna Cover:         | TPU           |
| Color:                 | Black         |

EAD-2407 Datasheet Version 17021009

\*\* All specifications are subject to change without notice

ACCESSORIES/ANTENNA EAD-2407



#### > PLANE FIELD PATTERNS

# **SWR**





## **PLANE FIELD PATTERNS**



### Contact

E-mail: service@engeniustech.com.au 1300 725 323 1/14 Wellington Street, ACACIA RIDGE QLD 4110 Australia Check www.engeniustech.com.au for your contact information

EAD-2407 Datsheet Version 17021009

\*\* All specifications are subject to change without notice

ACCESSORIES EAD-2407