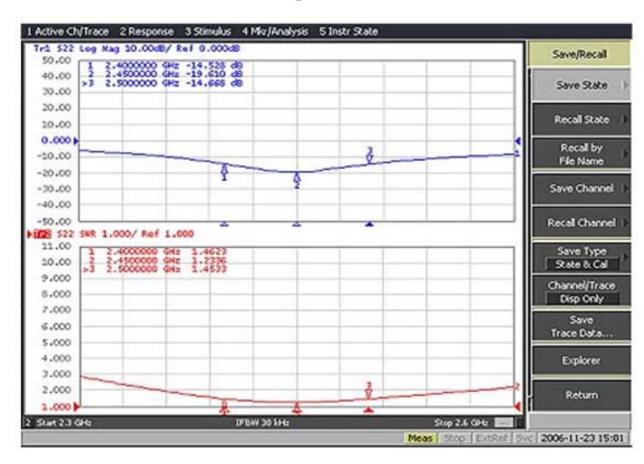

uipped with reverse-polarity SMA connectors. Suitable for EUB9603H, ESR1221 EXT, ESR9753, ERB9250 and ESR9850.

| PRODUCT SPECIFICATION  |               |
|------------------------|---------------|
| Frequency:             | 2.4 ~ 2.5 GHz |
| Gain:                  | 7 dBi         |
| VSWR:                  | ≤2            |
| Radiation              | Omni          |
| Nominal Impedance:     | 50 Ohm        |
| Polarization:          | Vertical      |
| Operating Temperature: | -20~+60°C     |
| Storage Temperature:   | -30~+75°C     |
| Antenna Cover:         | TPU           |
| Color:                 | Black         |

EAD-2407 Datasheet Version 17021009

\*\* All specifications are subject to change without notice

ACCESSORIES/ANTENNA EAD-2407



#### > PLANE FIELD PATTERNS

# **SWR**





## **PLANE FIELD PATTERNS**



### Contact

E-mail: service@engeniustech.com.au 1300 725 323 1/14 Wellington Street, ACACIA RIDGE QLD 4110 Australia Check www.engeniustech.com.au for your contact information

EAD-2407 Datsheet Version 17021009

\*\* All specifications are subject to change without notice

ACCESSORIES EAD-2407