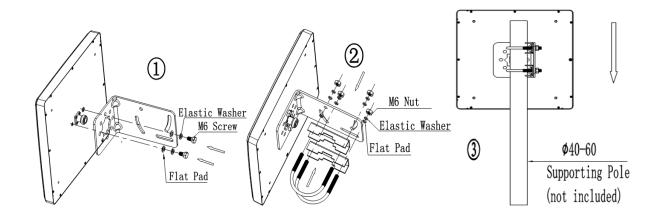

### Mounting brackets and mounting method

EAG-2418 Datsheet Version 070616

\*\* All specifications are subject to change without notice

EnGenius Australia | 1300 725 323 www.engeniustech.com.au ACCESSORIES/ANTENNA