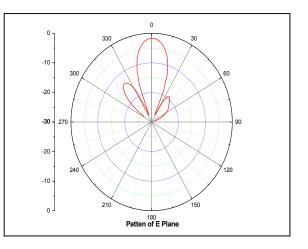

|
| Polarization:                           | Vertical or Horizontal |
| Front to Back Ratio:                    | ≥25 dB                 |
| Maximum Input power:                    | 100 Watt               |
| Lightning Protection:                   | DC Grounded            |
| Length:                                 | 305 x 305 x 22 mm      |

EAG-2418 Datsheet Version 07062016

\*\* All specifications are subject to change without notice





## Datasheet EAP-2418

| Connector:             | N-type / Female  |
|------------------------|------------------|
| Weight:                | 1.8kg            |
| Operating temperature: | -40° C to +65° C |
| Rated Wind Velocity:   | 216 km/h         |

#### Plane field patterns



#### **H-PLANE FIELD PATTERNS**

#### **E-PLANE FIELD PATTERNS**



### Mounting brackets and mounting method



EAG-2418 Datsheet Version 070616

\*\* All specifications are subject to change without notice

EnGenius Australia | 1300 725 323 www.engeniustech.com.au ACCESSORIES/ANTENNA

EAP-2418