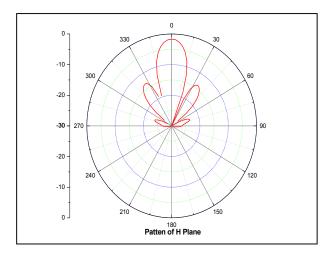

|
| Gain:                                   | 18 dBi                 |
| Polarization:                           | Vertical or Horizontal |
| Front to Back Ratio:                    | ≥25 dB                 |
| Maximum Input power:                    | 100 Watt               |
| Lightning Protection:                   | DC Grounded            |
| Length:                                 | 305 x 305 x 22 mm      |

EAG-2418 Datsheet Version 07062016

\*\* All specifications are subject to change without notice





## Datasheet EAP-2418

| Connector:             | N-type / Female  |
|------------------------|------------------|
| Weight:                | 1.8kg            |
| Operating temperature: | -40° C to +65° C |
| Rated Wind Velocity:   | 216 km/h         |

#### Plane field patterns



#### **H-PLANE FIELD PATTERNS**

#### **E-PLANE FIELD PATTERNS**



### Mounting brackets and mounting method



EAG-2418 Datsheet Version 070616

\*\* All specifications are subject to change without notice

EnGenius Australia | 1300 725 323 www.engeniustech.com.au ACCESSORIES/ANTENNA

EAP-2418